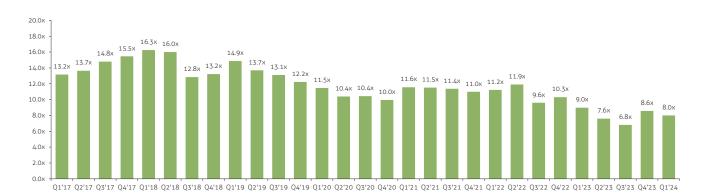

- Within the Human Resources Outsourcing subsector, the median EBITDA multiple in Q1 2024 was 13.9x, representing a 6.7% increase over Q4 2023. Multiple expansion can be attributed to the growing need for specialized HR solutions including talent acquisition, workforce planning, HR consulting, and benefits administration. Providers with niche expertise and innovative offerings are in a strong position to benefit from this trend.
- Within the Contact Center Services subsector, the median EBITDA multiple was 8.0x in Q12024, representing a 6.6% decline from Q4 2023. Declining multiples have been driven by concerns about the adoption of AI and the potential negative impact this technology will have on industry revenues and profitability.
- Within the Fixed Asset Management subsector, the median EBITDA multiple was 13.0x in Q1 2024, representing a 2.0% increase from Q4 2023. Subsector growth is attributable to enhancements in monitoring and maintenance scheduling as well as the mission-critical recurring revenue model of the subsector.

# FIXED ASSET MANAGEMENT PUBLIC COMPANY OPERATING METRICS

### **RELATIVE VALUATION TRENDS**

| (\$ in millions, except per share data)         | м         | arket & Capital | zation      | LTM         | Performance ( | 3)      |           | Valuation |        | Ma     |
|-------------------------------------------------|-----------|-----------------|-------------|-------------|---------------|---------|-----------|-----------|--------|--------|
| () in millions, except per share data)          |           | Equity          | Enterprise  |             |               |         | Enterpris | se Value/ | Price/ | Gross  |
| Company                                         | Price (1) | Value           | Value (2)   | Revenue     | EBITDA (4)    | EPS     | Revenue   | EBITDA    | EPS    | Profit |
| Facility Maintenance                            |           |                 |             |             |               |         |           |           |        |        |
| Rollins, Inc. (ROL)                             | \$46.27   | \$22,419.4      | \$23,131.0  | \$3,073.3   | \$691.3       | \$0.89  | 7.53 x    | 33.5 x    | 52.1 x | 52.2%  |
| EMCOR Group, Inc. (EME)                         | 350.20    | 16,482.1        | 16,033.4    | 12,582.9    | 996.0         | 13.31   | 1.27 x    | 16.1 x    | 26.3 x | 16.6%  |
| Rentokil Initial plc (LSE:RTO)                  | 4.72      | 11,846.9        | 15,048.9    | 5,375.0     | 1,045.0       | 0.15    | 2.80 x    | 14.4 x    | 31.3 x | 82.8%  |
| FirstService Corporation (TSX:FSV)              | 224.25    | 10,086.0        | 11,648.3    | 4,334.5     | 394.3         | 2.24    | 2.69 x    | 29.5 x    | NM     | 32.0%  |
| Comfort Systems USA, Inc. (FIX)                 | 317.71    | 11,301.5        | 11,353.1    | 5,206.8     | 497.7         | 9.01    | 2.18 x    | 22.8 x    | 35.3 × | 19.0%  |
| Chemed Corporation (CHE)                        | 641.93    | 9,717.1         | 9,592.6     | 2,264.4     | 399.2         | 17.93   | 4.24 x    | 24.0 x    | 35.8 x | 35.3%  |
| ABM Industries Incorporated (ABM)               | 44.62     | 2,824.1         | 4,220.9     | 8,174.7     | 459.7         | 3.92    | 0.52 x    | 9.2 x     | 11.4 x | 13.8%  |
| BrightView Holdings, Inc. (BV)                  | 11.90     | 1,123.5         | 2,538.3     | 2,786.8     | 249.7         | (0.19)  | 0.91 x    | 10.2 x    | NM     | 23.9%  |
| SP Plus Corporation (SP)                        | 52.22     | 1,033.9         | 1,581.0     | 883.2       | 128.0         | 1.57    | 1.79 x    | 12.4 x    | 33.3 x | 28.3%  |
| Healthcare Services Group, Inc. (HCSG)          | 12.48     | 918.3           | 814.5       | 1,671.4     | 55.9          | 0.52    | 0.49 x    | 14.6 x    | 24.2 x | 12.8%  |
| Mean                                            |           | \$8,775.3       | \$9,596.2   | \$4,635.3   | \$491.7       | \$4.94  | 2.44x     | 18.7x     | 31.2x  | 31.7%  |
| Median                                          |           | 9,901.6         | 10,472.8    | 3,703.9     | 429.4         | 1.91    | 1.99x     | 15.3x     | 32.3x  | 26.1%  |
| Food Services                                   |           |                 |             |             |               |         |           |           |        |        |
| Compass Group PLC (LSE:CPG)                     | \$23.23   | \$39,569.4      | \$43,201.4  | \$31,028.0  | \$2,254.0     | \$0.75  | 1.39 x    | 19.2 x    | 30.8 x | 6.3%   |
| Sodexo S.A. (ENXTPA:SW)                         | 79.48     | 11,602.5        | 16,013.5    | 22,637.0    | 1,175.0       | 3.80    | 0.71 x    | 13.6 x    | 20.9 x | 12.0%  |
| Aramark (ARMK)                                  | 32.52     | 8,535.0         | 14,402.2    | 19,347.9    | 1,544.3       | 2.52    | 0.74 x    | 9.3 x     | 12.9 x | 16.2%  |
| Mean                                            |           | \$19,902.3      | \$24,539.0  | \$24,337.6  | \$1,657.8     | \$2.36  | 0.95x     | 14.0x     | 21.5x  | 11.5%  |
| Median                                          |           | 11,602.5        | 16,013.5    | 22,637.0    | 1,544.3       | 2.52    | 0.74x     | 13.6x     | 20.9x  | 12.0%  |
| Manned Security Services                        |           |                 |             |             |               |         |           |           |        |        |
| Securitas AB (publ) (OM: SECU B)                | \$110.35  | \$63,221.5      | \$102,421.5 | \$157,249.0 | \$11,629.0    | \$2.24  | 0.65 x    | 8.8 x     | 49.2 x | 20.3%  |
| The Brink's Company (BCO)                       | 92.38     | 4,131.7         | 6,954.5     | 4,874.6     | 770.3         | 1.83    | 1.43 x    | 9.0 x     | 50.5 x | 24.0%  |
| The GEO Group, Inc. (GEO)                       | 14.12     | 1,802.0         | 3,594.7     | 2,413.2     | 479.0         | 0.72    | 1.49 x    | 7.5 x     | 19.6 x | 27.7%  |
| CoreCivic, Inc. (CXW)                           | 15.61     | 1,742.6         | 2,828.1     | 1,896.6     | 298.1         | 0.59    | 1.49 x    | 9.5 x     | 26.5 x | 22.9%  |
| Prosegur Compañía de Seguridad, S.A. (BME: PSG) | 1.53      | 815.4           | 2,418.9     | 4,310.0     | 392.2         | 0.12    | 0.56 x    | 6.2 х     | 12.4 x | 23.5%  |
| Mean                                            |           | \$14,342.6      | \$23,643.5  | \$34,148.7  | \$2,713.7     | \$1.1   | 1.12x     | 8.2x      | 31.6x  | 23.7%  |
| Median                                          |           | 1,802.0         | 3,594.7     | 4,310.0     | 479.0         | 0.7     | 1.43x     | 8.8x      | 26.5x  | 23.5%  |
| Uniform / Linen Rentals                         |           |                 |             |             |               |         |           |           |        |        |
| Cintas Corporation (CTAS)                       | \$687.03  | \$69,708.3      | \$72,245.2  | \$9,410.2   | \$2,299.6     | \$14.49 | 7.68 x    | 31.4 x    | 47.4 x | 48.5%  |
| UniFirst Corporation (UNF)                      | 173.43    | 3,240.2         | 3,210.1     | 2,332.8     | 296.3         | 6.12    | 1.38 x    | 10.8 x    | 28.3 x | 34.1%  |
| Mean                                            |           | \$36,474.3      | \$37,727.7  | \$5,871.5   | \$1,297.9     | \$10.30 | 4.53x     | 21.1x     | 37.9x  | 41.3%  |
| Median                                          |           | 36,474.3        | 37,727.7    | 5,871.5     | 1,297.9       | 10.30   | 4.53x     | 21.1x     | 37.9x  | 41.3%  |