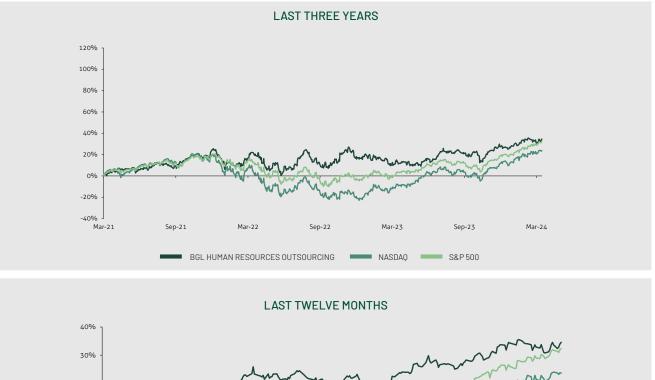

### INDEX PERFORMANCE

| PRICE APPRECIATION                                                            | 3-YEAR | LTM   | 1-MONTH |
|-------------------------------------------------------------------------------|--------|-------|---------|
| Brown Gibbons Lang & Company Human Resources Outsourcing Index <sup>(a)</sup> | 34.6%  | 21.1% | 0.3%    |
| NASDAQ                                                                        | 23.7%  | 39.8% | 2.7%    |
| S&P 500                                                                       | 32.3%  | 32.3% | 3.6%    |

(a) Market cap weighted index assuming no dividend reinvestment. Brown Gibbons Lang & Company Human Resources Outsourcing Index is comprised of all companies listed on the following two pages.