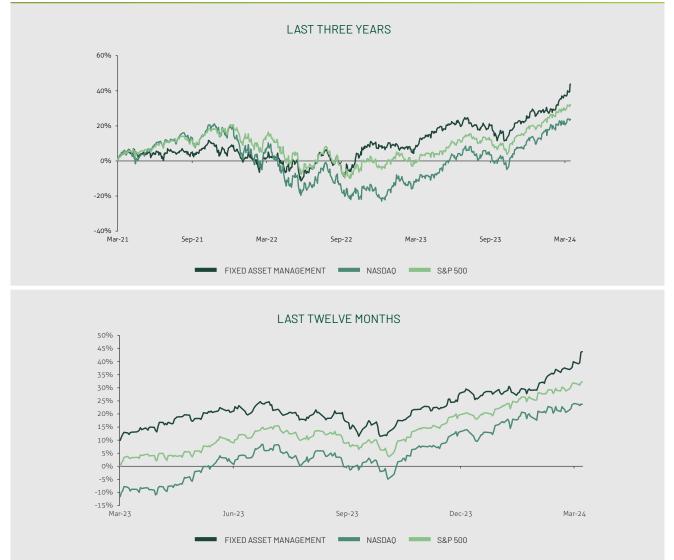

### INDEX PERFORMANCE

| PRICE APPRECIATION                                            | 3-YEAR | LTM   | 1-MONTH |
|---------------------------------------------------------------|--------|-------|---------|
| Brown Gibbons Lang & Company Fixed Asset Management Index (a) | 43.8%  | 30.8% | 7.9%    |
| NASDAQ                                                        | 23.7%  | 39.8% | 2.7%    |
| S&P 500                                                       | 32.3%  | 32.3% | 3.6%    |

a) Market cap weighted index assuming no dividend reinvestment. Brown Gibbons Lang & Company Fixed Asset Management Index is comprised of all companies listed on the following page.