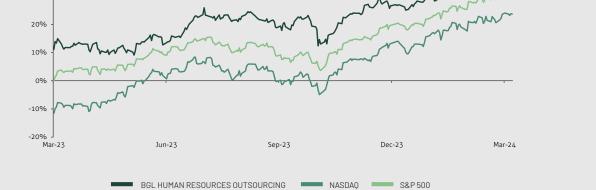

- Within the Human Resources Outsourcing subsector, the median EBITDA multiple in Q1 2024 was 13.9x, representing a 6.7% increase over Q4 2023. Multiple expansion can be attributed to the growing need for specialized HR solutions including talent acquisition, workforce planning, HR consulting, and benefits administration. Providers with niche expertise and innovative offerings are in a strong position to benefit from this trend.
- Within the Contact Center Services subsector, the median EBITDA multiple was 8.0x in Q12024, representing a 6.6% decline from Q4 2023. Declining multiples have been driven by concerns about the adoption of AI and the potential negative impact this technology will have on industry revenues and profitability.
- Within the Fixed Asset Management subsector, the median EBITDA multiple was 13.0x in Q1 2024, representing a 2.0% increase from Q4 2023. Subsector growth is attributable to enhancements in monitoring and maintenance scheduling as well as the mission-critical recurring revenue model of the subsector.

### HISTORICAL EBITDA MULTIPLES