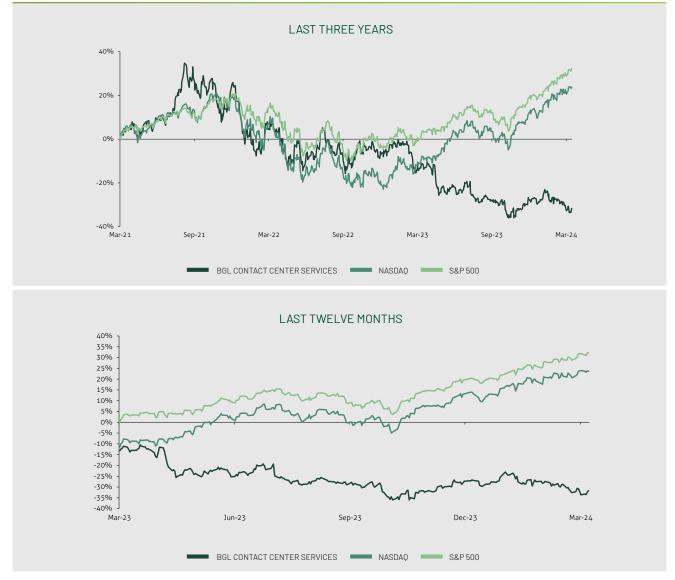

### INDEX PERFORMANCE

| PRICE APPRECIATION                                             | 3-YEAR  | LTM     | 1-MONTH |
|----------------------------------------------------------------|---------|---------|---------|
| Brown Gibbons Lang & Company Contact Center Services Index (a) | (31.7%) | (21.3%) | (3.0%)  |
| NASDAQ                                                         | 23.7%   | 39.8%   | 2.7%    |
| S&P 500                                                        | 32.3%   | 32.3%   | 3.6%    |

(a) Market cap weighted index assuming no dividend reinvestment. Brown Gibbons Lang & Company Contact Center Services Index is comprised of all companies listed on the following page.