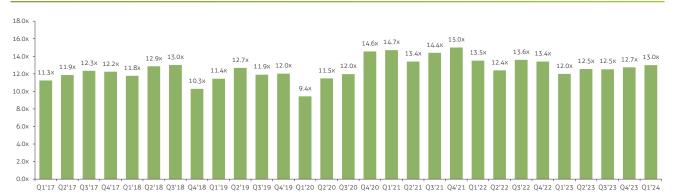

- Within the Human Resources Outsourcing subsector, the median EBITDA multiple in Q1 2024 was 13.9x, representing a 6.7% increase over Q4 2023. Multiple expansion can be attributed to the growing need for specialized HR solutions including talent acquisition, workforce planning, HR consulting, and benefits administration. Providers with niche expertise and innovative offerings are in a strong position to benefit from this trend.
- Within the Contact Center Services subsector, the median EBITDA multiple was 8.0x in Q12024, representing a 6.6% decline from Q4 2023. Declining multiples have been driven by concerns about the adoption of AI and the potential negative impact this technology will have on industry revenues and profitability.
- Within the Fixed Asset Management subsector, the median EBITDA multiple was 13.0x in Q1 2024, representing a 2.0% increase from Q4 2023. Subsector growth is attributable to enhancements in monitoring and maintenance scheduling as well as the mission-critical recurring revenue model of the subsector.